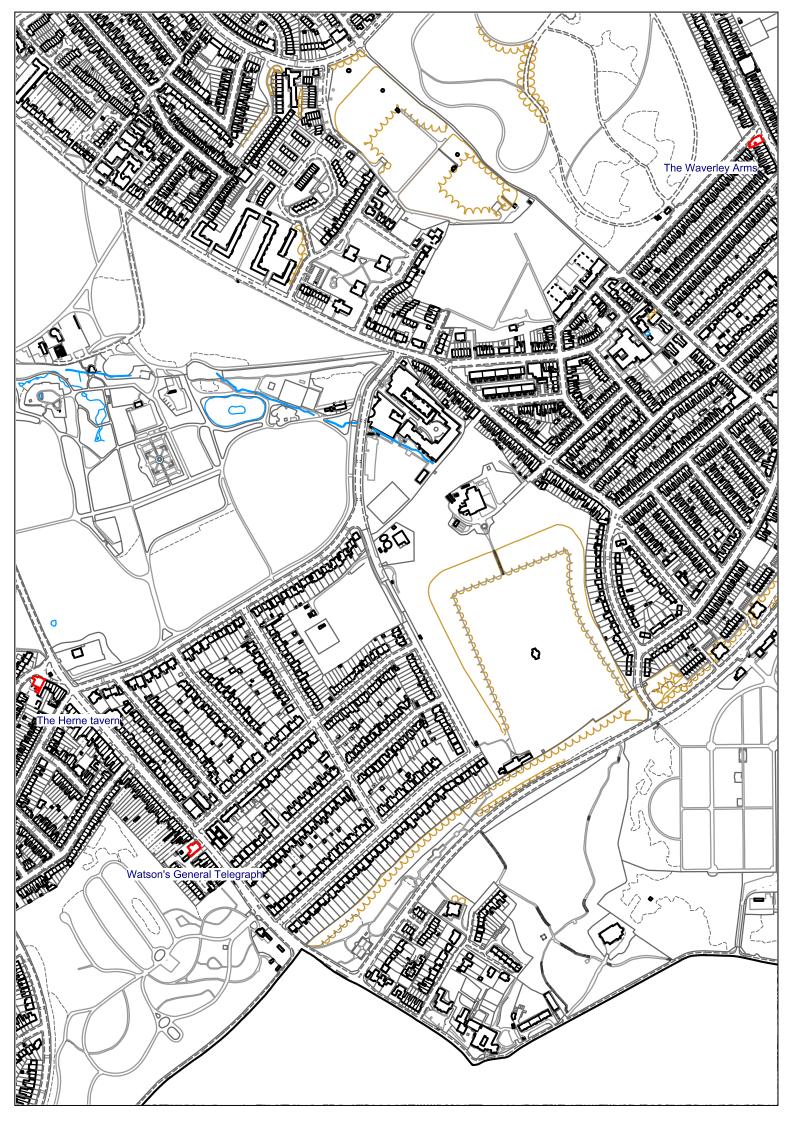

## **Article 4 Directions: Public houses**

| No.        | Title                                                                                                                                                                |
|------------|----------------------------------------------------------------------------------------------------------------------------------------------------------------------|
| Appendix A | Draft Article 4 Directions to withdraw Permitted Development Rights granted by the Town and Country Planning (General Permitted Development) Order 2015 (as amended) |
| Appendix B | Map of open and closed pubs in Southwark                                                                                                                             |
| Appendix C | Schedule of pubs subject to proposed Article 4 Direction                                                                                                             |
| Appendix D | Maps of public houses subject to proposed Article 4 Direction                                                                                                        |
| Appendix E | Equalities analysis                                                                                                                                                  |

3. Pubs subject to Article 4 Change of Use, Demolition and Alteration