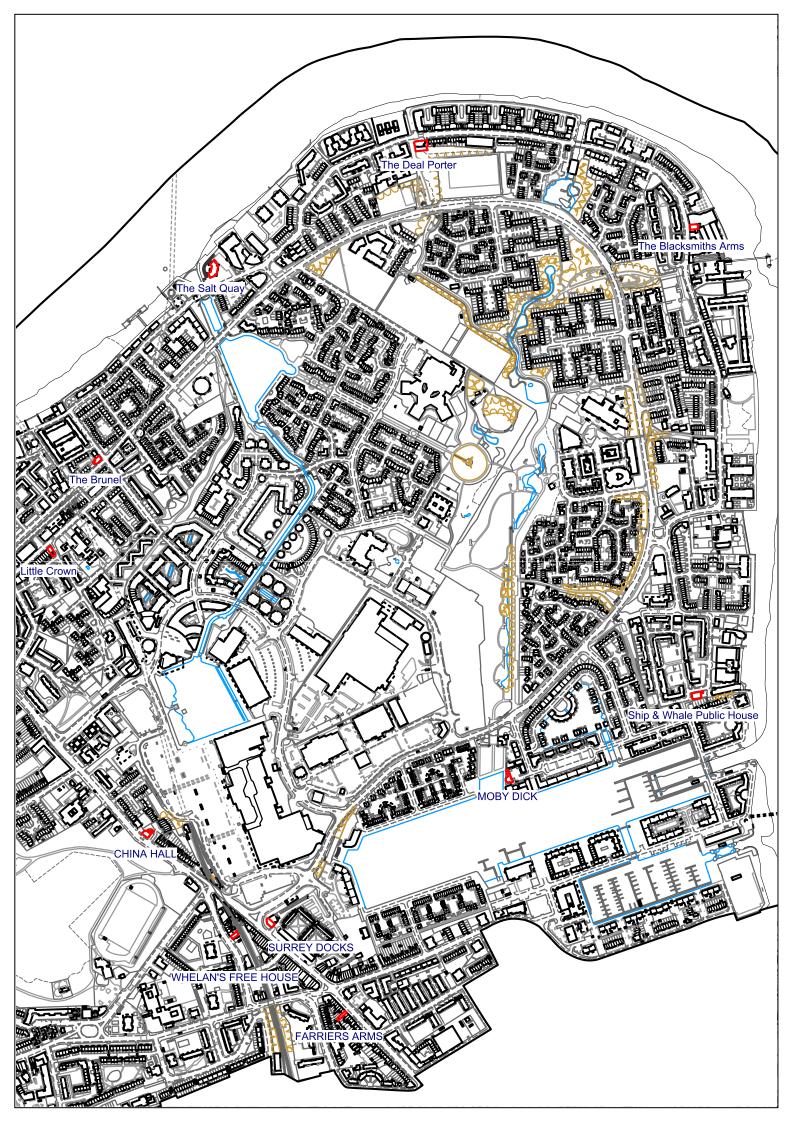

## **Article 4 Directions: Public houses**

| No.        | Title                                                                                                                                                                |
|------------|----------------------------------------------------------------------------------------------------------------------------------------------------------------------|
| Appendix A | Draft Article 4 Directions to withdraw Permitted Development Rights granted by the Town and Country Planning (General Permitted Development) Order 2015 (as amended) |
| Appendix B | Map of open and closed pubs in Southwark                                                                                                                             |
| Appendix C | Schedule of pubs subject to proposed Article 4 Direction                                                                                                             |
| Appendix D | Maps of public houses subject to proposed Article 4 Direction                                                                                                        |
| Appendix E | Equalities analysis                                                                                                                                                  |

3. Pubs subject to Article 4 Change of Use, Demolition and Alteration