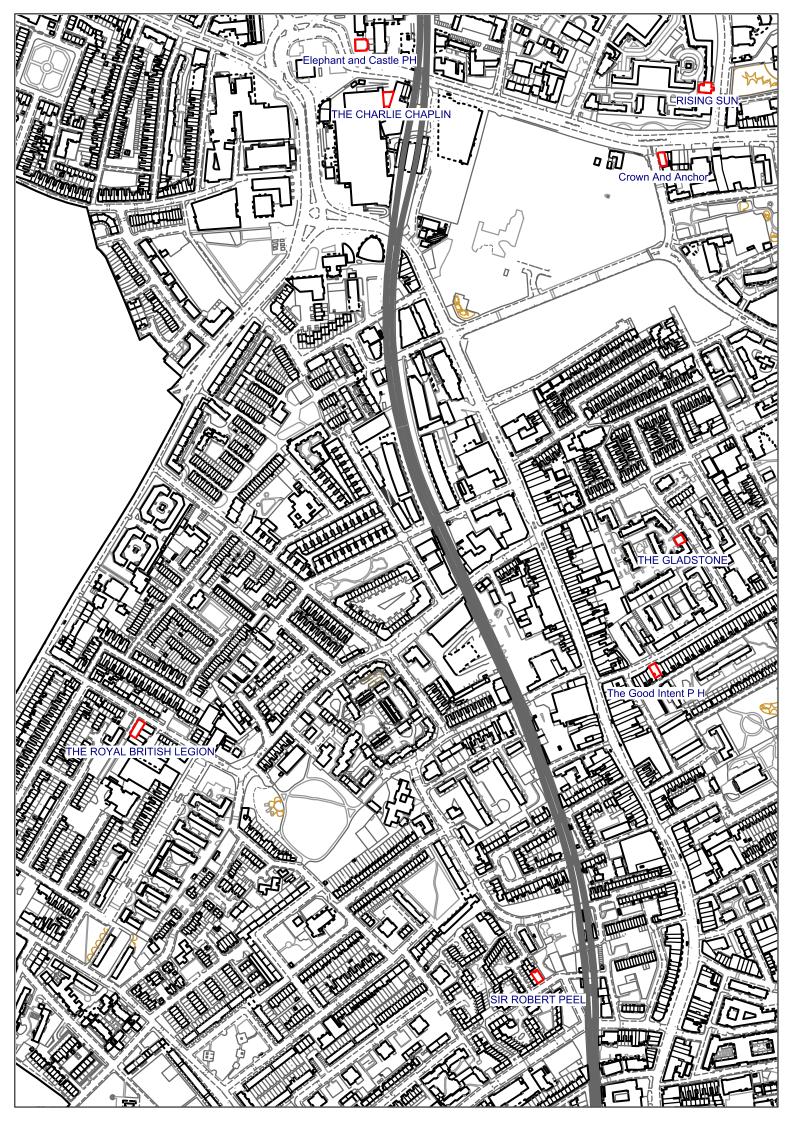

## **Article 4 Directions: Public houses**

| No.        | Title                                                                                                                                                                |
|------------|----------------------------------------------------------------------------------------------------------------------------------------------------------------------|
| Appendix A | Draft Article 4 Directions to withdraw Permitted Development Rights granted by the Town and Country Planning (General Permitted Development) Order 2015 (as amended) |
| Appendix B | Map of open and closed pubs in Southwark                                                                                                                             |
| Appendix C | Schedule of pubs subject to proposed Article 4 Direction                                                                                                             |
| Appendix D | Maps of public houses subject to proposed Article 4 Direction                                                                                                        |
| Appendix E | Equalities analysis                                                                                                                                                  |

3. Pubs subject to Article 4 Change of Use, Demolition and Alteration