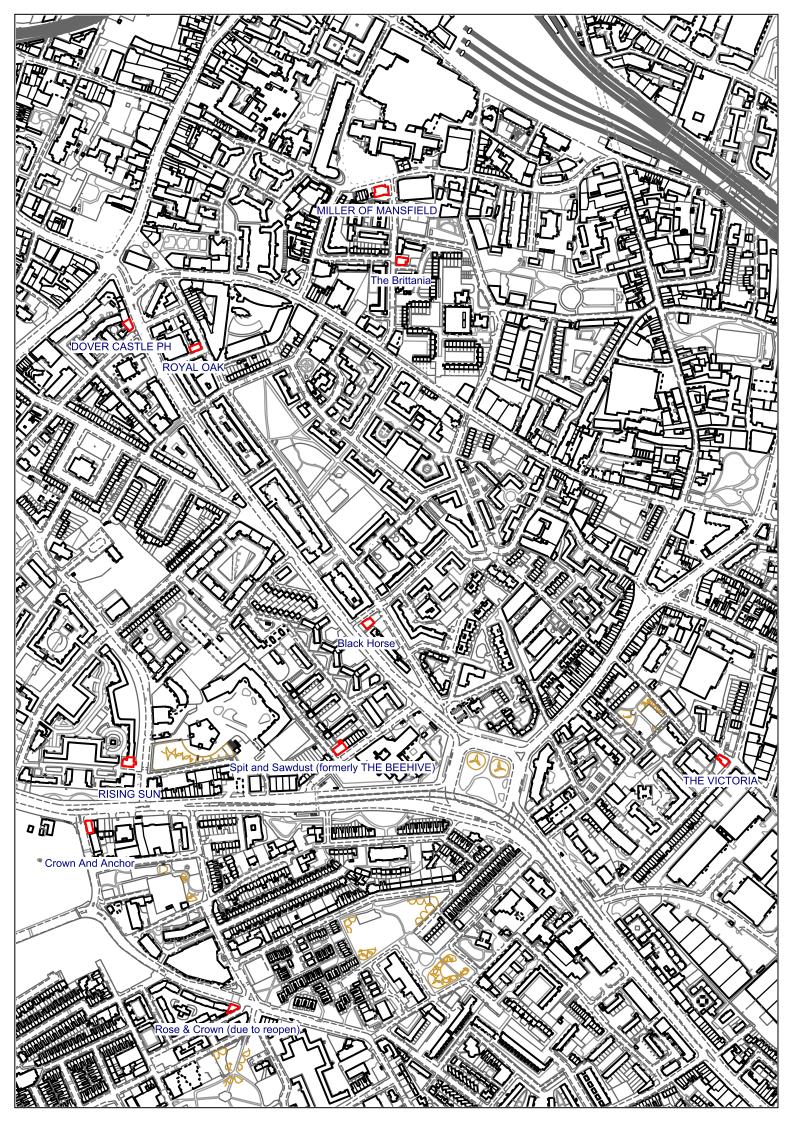

## **Article 4 Directions: Public houses**

| No.        | Title                                                                                                                                                                |
|------------|----------------------------------------------------------------------------------------------------------------------------------------------------------------------|
| Appendix A | Draft Article 4 Directions to withdraw Permitted Development Rights granted by the Town and Country Planning (General Permitted Development) Order 2015 (as amended) |
| Appendix B | Map of open and closed pubs in Southwark                                                                                                                             |
| Appendix C | Schedule of pubs subject to proposed Article 4 Direction                                                                                                             |
| Appendix D | Maps of public houses subject to proposed Article 4 Direction                                                                                                        |
| Appendix E | Equalities analysis                                                                                                                                                  |

3. Pubs subject to Article 4 Change of Use, Demolition and Alteration