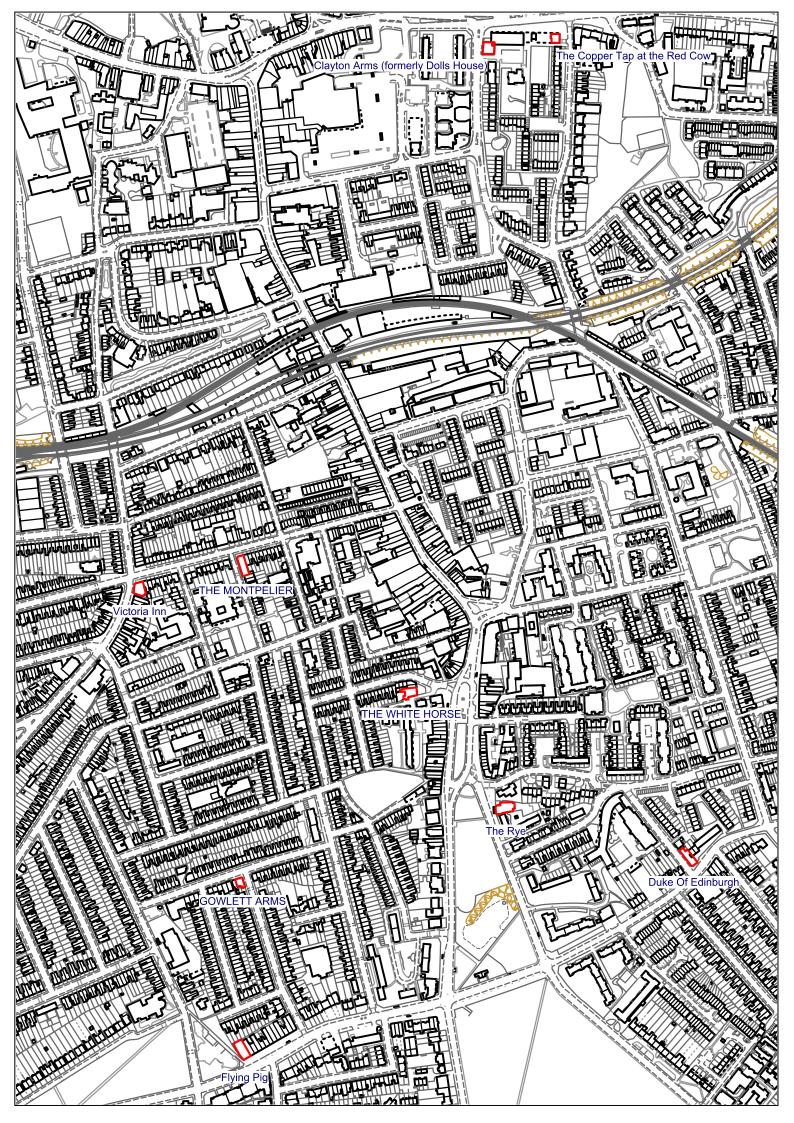

## **Article 4 Directions: Public houses**

| No.        | Title                                                                                                                                                                |
|------------|----------------------------------------------------------------------------------------------------------------------------------------------------------------------|
| Appendix A | Draft Article 4 Directions to withdraw Permitted Development Rights granted by the Town and Country Planning (General Permitted Development) Order 2015 (as amended) |
| Appendix B | Map of open and closed pubs in Southwark                                                                                                                             |
| Appendix C | Schedule of pubs subject to proposed Article 4 Direction                                                                                                             |
| Appendix D | Maps of public houses subject to proposed Article 4 Direction                                                                                                        |
| Appendix E | Equalities analysis                                                                                                                                                  |

3. Pubs subject to Article 4 Change of Use, Demolition and Alteration