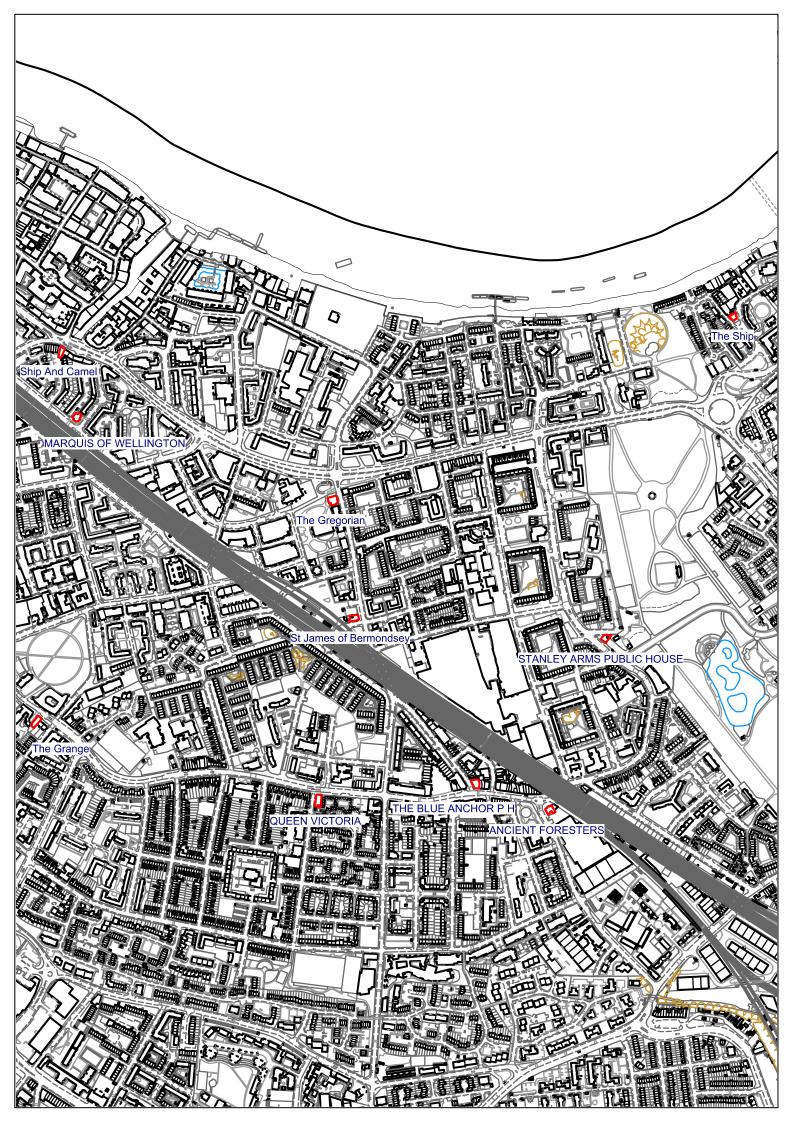

## **Article 4 Directions: Public houses**

| No.        | Title                                                                                                                                                                |
|------------|----------------------------------------------------------------------------------------------------------------------------------------------------------------------|
| Appendix A | Draft Article 4 Directions to withdraw Permitted Development Rights granted by the Town and Country Planning (General Permitted Development) Order 2015 (as amended) |
| Appendix B | Map of open and closed pubs in Southwark                                                                                                                             |
| Appendix C | Schedule of pubs subject to proposed Article 4 Direction                                                                                                             |
| Appendix D | Maps of public houses subject to proposed Article 4 Direction                                                                                                        |
| Appendix E | Equalities analysis                                                                                                                                                  |

3. Pubs subject to Article 4 Change of Use, Demolition and Alteration