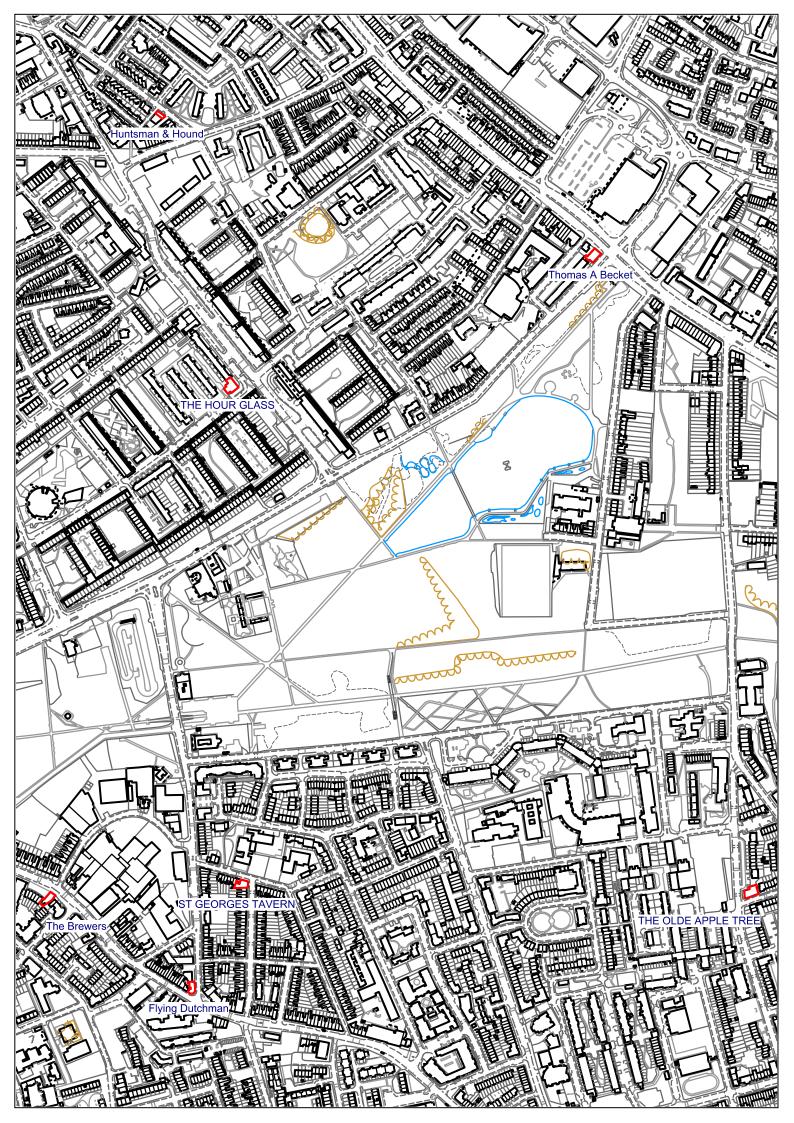

## **Article 4 Directions: Public houses**

| No.        | Title                                                                                                                                                                |
|------------|----------------------------------------------------------------------------------------------------------------------------------------------------------------------|
| Appendix A | Draft Article 4 Directions to withdraw Permitted Development Rights granted by the Town and Country Planning (General Permitted Development) Order 2015 (as amended) |
| Appendix B | Map of open and closed pubs in Southwark                                                                                                                             |
| Appendix C | Schedule of pubs subject to proposed Article 4 Direction                                                                                                             |
| Appendix D | Maps of public houses subject to proposed Article 4 Direction                                                                                                        |
| Appendix E | Equalities analysis                                                                                                                                                  |

3. Pubs subject to Article 4 Change of Use, Demolition and Alteration