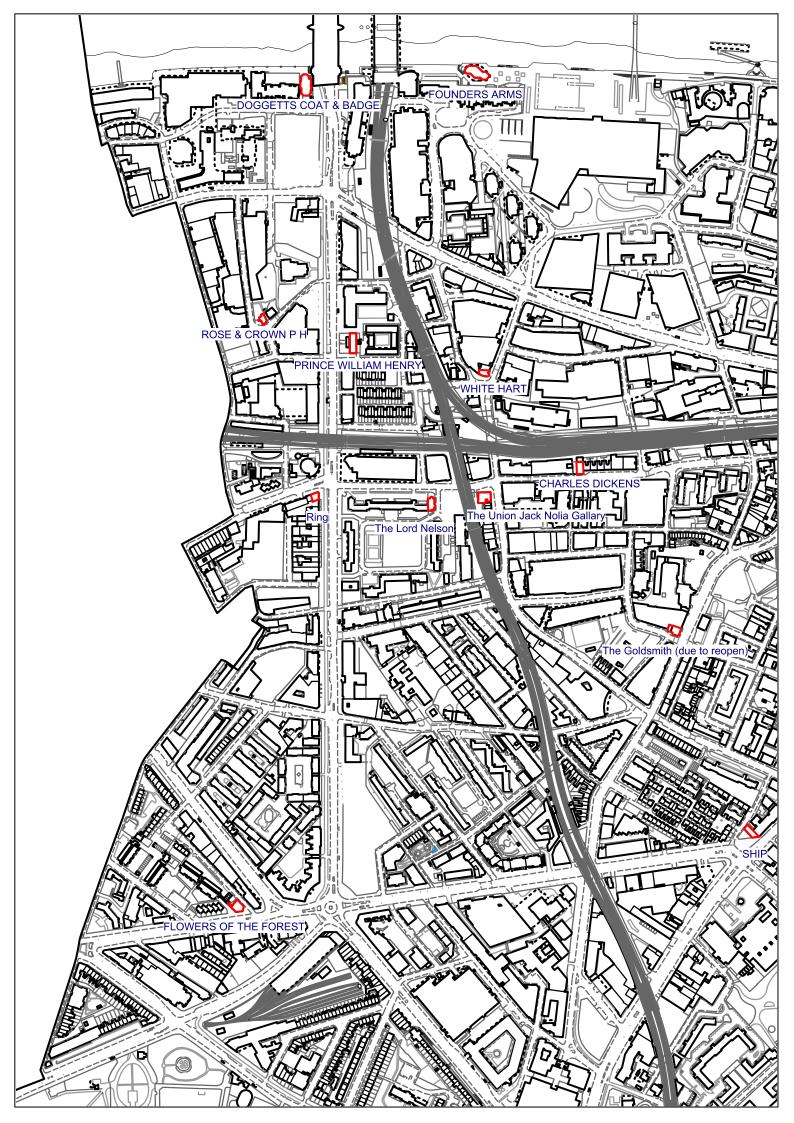

## **Article 4 Directions: Public houses**

| No.        | Title                                                                                                                                                                |
|------------|----------------------------------------------------------------------------------------------------------------------------------------------------------------------|
| Appendix A | Draft Article 4 Directions to withdraw Permitted Development Rights granted by the Town and Country Planning (General Permitted Development) Order 2015 (as amended) |
| Appendix B | Map of open and closed pubs in Southwark                                                                                                                             |
| Appendix C | Schedule of pubs subject to proposed Article 4 Direction                                                                                                             |
| Appendix D | Maps of public houses subject to proposed Article 4 Direction                                                                                                        |
| Appendix E | Equalities analysis                                                                                                                                                  |

3. Pubs subject to Article 4 Change of Use, Demolition and Alteration