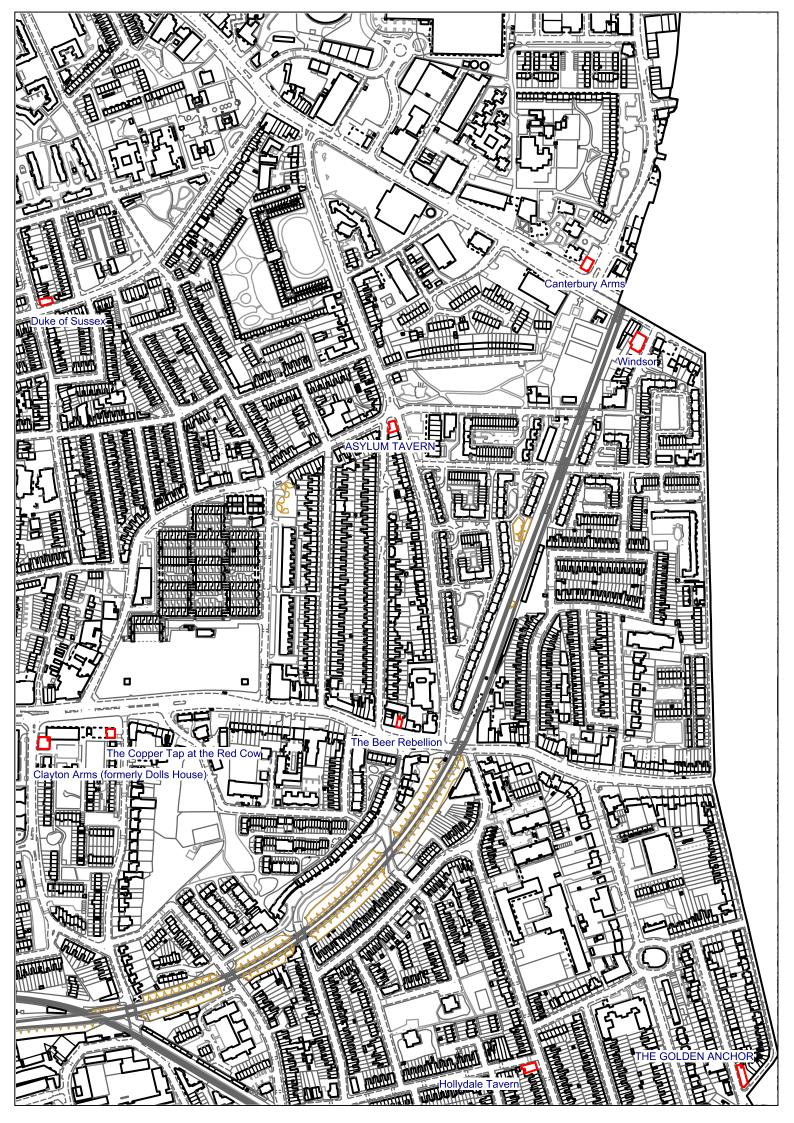

## **Article 4 Directions: Public houses**

| No.        | Title                                                                                                                                                                |
|------------|----------------------------------------------------------------------------------------------------------------------------------------------------------------------|
| Appendix A | Draft Article 4 Directions to withdraw Permitted Development Rights granted by the Town and Country Planning (General Permitted Development) Order 2015 (as amended) |
| Appendix B | Map of open and closed pubs in Southwark                                                                                                                             |
| Appendix C | Schedule of pubs subject to proposed Article 4 Direction                                                                                                             |
| Appendix D | Maps of public houses subject to proposed Article 4 Direction                                                                                                        |
| Appendix E | Equalities analysis                                                                                                                                                  |

3. Pubs subject to Article 4 Change of Use, Demolition and Alteration